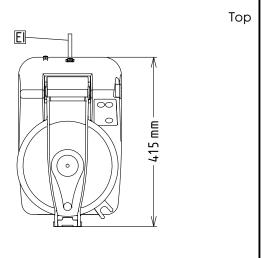

# Front 256 mm

El = Electrical inlet (power)

## **Key Information:**

External dimensions, Width: 256 mm 415 mm External dimensions, Depth: External dimensions, Height: 482 mm Shipping weight: 23 kg Waterproof index: IP23

Food Processor Cutter Mixer 5.5 LT - Variable Speed (CB Certification)