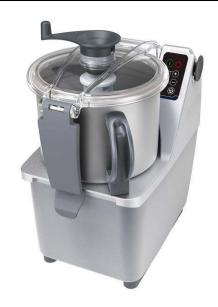

# Food Processor Cutter Mixer 5.5 LT - Variable Speed (CB Certification)

| ITEM #  |  |
|---------|--|
| MODEL # |  |
| NAME #  |  |
|         |  |
| SIS #   |  |
| AIA #   |  |

600511 (K55YVVI)

Cutter Mixer 5,5 It bowl capacity, variable speed 300 to 3700 rpm. Supplied with micro toothed blade rotor and stainless steel bowl (CB certification) -Schuko plug

#### Item No.

2 in 1 machine: table–mounted cutter and emulsifier thanks to the ergonomic and easily dismountable scraper, in heavy duty composite material, for liquidising, mixing and mincing in a matter of seconds. Stainless steel 5,5 litre bowl with high chimney to increase the real capacity of the bowl. Unique bowl design for mixing both large or small quantities. Transparent lid to check consistency of food and to eventually add ingredients without having to open the lid. Hinged cover, when lifted, remains open to permit a fast and easy check of preparation. Micro toothed blades in 420 AISI stainless steel. All parts are easily dismantled and dishwasher safe. Multiple safety devices ensure the machine will only operate when the cover is properly closed and all parts are correctly positioned. Flat and waterproof control panel with on/ off button, pulse function and variable speed (from 300 to 3700 rpm).

#### **Main Features**

- Table-mounted robust cutter and emulsifier allows fast liquidizing, mixing, chopping, mincing, and pastry-making.
- Easy to clean and waterproof control panel with flat on/off button and pulse function.
- Microswitch and safety devices on handle, lid and howl
- Emulsifier function (scraper) included as standard.
- Lid with central opening to add ingredients in midcycle
- All parts in contact with food are removable without the use of tools, completely dismountable and dishwasher safe.
- Pulse function for coarse chopping.
- Base fixed cover for a better handling.
- Productivity suitable for 50-100 meals per service.