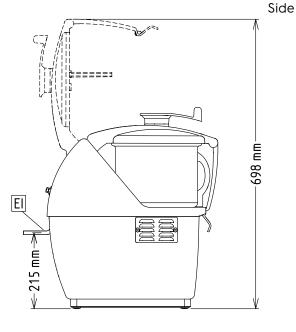

# Front 256 mm

El = Electrical inlet (power)

## **Key Information:**

External dimensions, Width: 256 mm 415 mm External dimensions, Depth: External dimensions, Height: 482 mm Shipping weight: 23 kg Waterproof index: IP23

Food Processor Cutter Mixer 5.5 LT - Variable Speed (CB Certification)